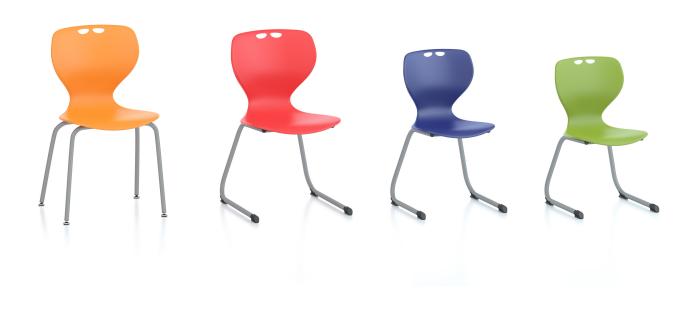

addition to corporate learning spaces. Yoga is a natural fit in cafés, libraries, lounges, student common areas—all the places where personalized learning experiences happen, with its elegant chair base and vibrant colour options."



The ergonomic, memory flex polypropylene shell provides excellent support and flexibility in the classroom for users of any age. The "Z" based education chair with different heights, fits naturally into any place where personalized learning experiences take place.





Çok yönlü kullanım olanakları için geliştirilen 4 ayaklı sandalye modülü, canlı renk seçenekleri ve üst üste istiflenebilme özelliği sayesinde, eğitim mekanlarının yanı sıra ortak toplantı alanları, kafeler, restoranlar ve seminer odaları için uygun bir seçenektir.



product family\_\_\_\_





z leg







leg options \_\_\_\_\_





## stackability