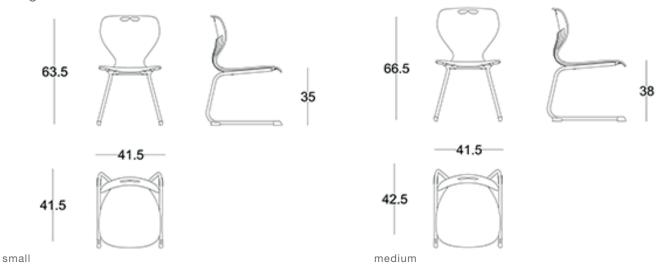

The ergonomic, memory flex polypropylene shell provides excellent support and flexibility in the classroom for users of any age. The "Z" based education chair with different heights, fits naturally into any place where personalized learning experiences take place.