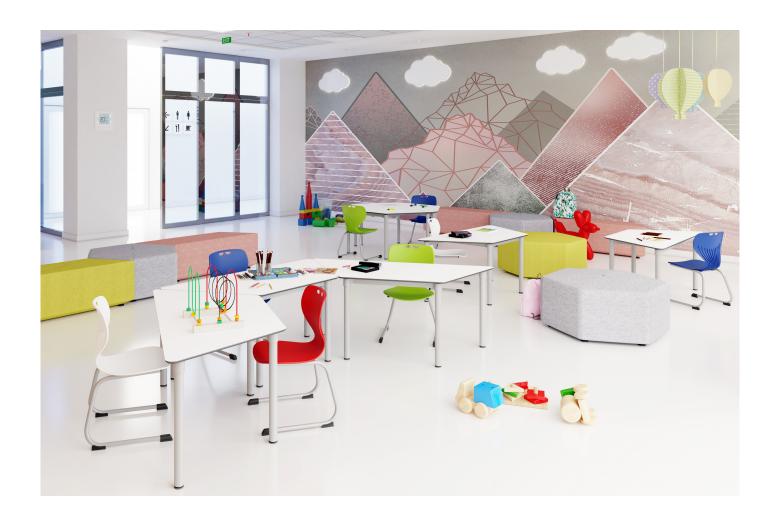

## YOGA

"Fresh, fun and modern Yoga, provides excellent support and flexibility by supporting different posture positions with its strong shell structure. Yoga's versatility and mobility also make it a perfect addition to corporate learning spaces. Yoga is a natural fit in cafés, libraries, lounges, student common areas—all the places where personalized learning experiences happen, with its elegant chair base and vibrant colour options."

The ergonomic, memory flex polypropylene shell provides excellent support and flexibility in the classroom for users of any age. The "Z" based education chair with different heights, fits naturally into any place where personalized learning experiences take place.