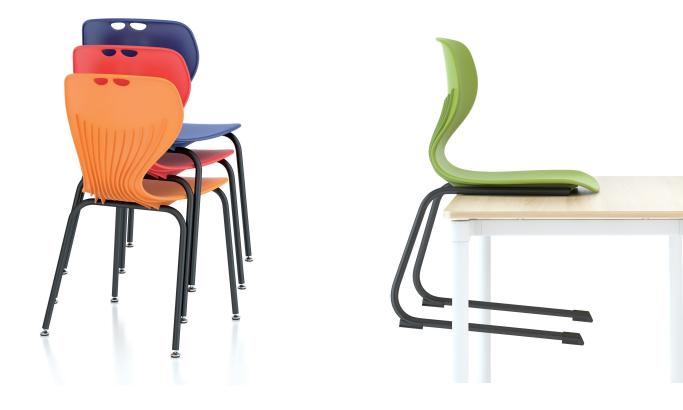

## YOGA

"Fresh, fun and modern Yoga, provides excellent support and flexibility by supporting different posture positions with its strong shell structure. Yoga's versatility and mobility also make it a perfect addition to corporate learning spaces. Yoga is a natural fit in cafés, libraries, lounges, student common areas—all the places where personalized learning experiences happen, with its elegant chair base and vibrant colour options."

The ergonomic, memory flex polypropylene shell provides excellent support and flexibility in the classroom for users of any age. The "Z" based education chair with different heights, fits naturally into any place where personalized learning experiences take place.

Çok yönlü kullanım olanakları için geliştirilen 4 ayaklı sandalye modülü, canlı renk seçenekleri ve üst üste istiflenebilme özelliği sayesinde, eğitim mekanlarının yanı sıra ortak toplantı alanları, kafeler, restoranlar ve seminer odaları için uygun bir seçenektir.

## stackability