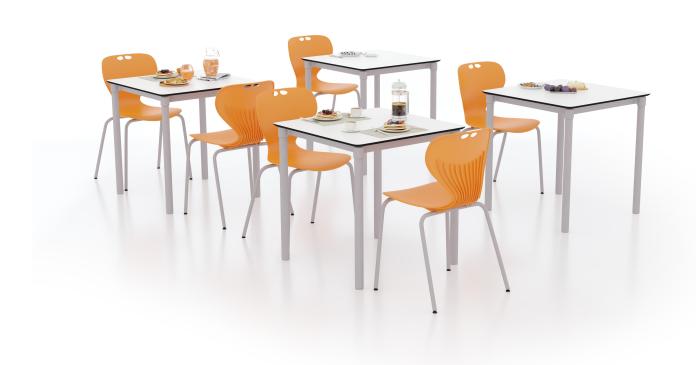

## YOGA

"Fresh, fun and modern Yoga, provides excellent support and flexibility by supporting different posture positions with its strong shell structure. Yoga's versatility and mobility also make it a perfect addition to corporate learning spaces. Yoga is a natural fit in cafés, libraries, lounges, student common areas—all the places where personalized learning experiences happen, with its elegant chair base and vibrant colour options."

The ergonomic, memory flex polypropylene shell provides excellent support and flexibility in the classroom for users of any age. The "Z" based education chair with different heights, fits naturally into any place where personalized learning experiences take place.

Çok yönlü kullanım olanakları için geliştirilen 4 ayaklı sandalye modülü, canlı renk seçenekleri ve üst üste istiflenebilme özelliği sayesinde, eğitim mekanlarının yanı sıra ortak toplantı alanları, kafeler, restoranlar ve seminer odaları için uygun bir seçenektir.