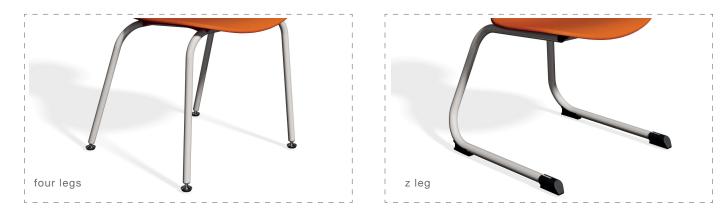

The ergonomic, memory flex polypropylene shell provides excellent support and flexibility in the classroom for users of any age. The "Z" based education chair with different heights, fits naturally into any place where personalized learning experiences take place.

product family\_\_\_\_

z leg

leg options \_\_\_\_\_