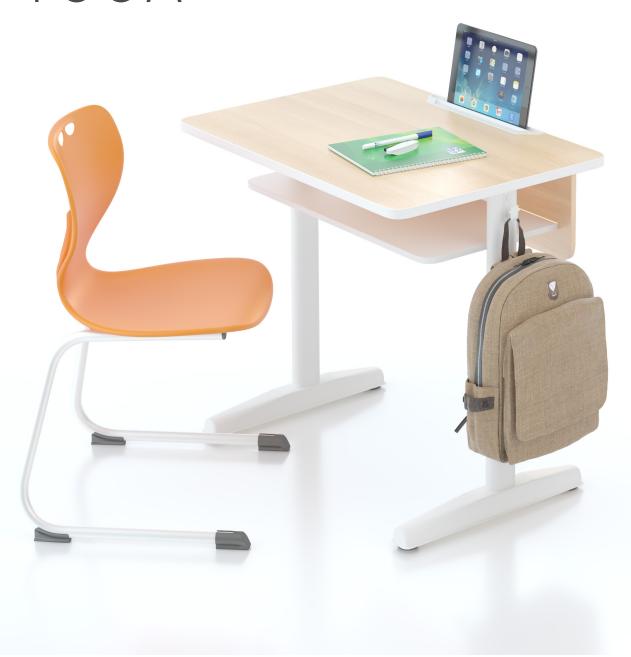

The ergonomic, memory flex polypropylene shell provides excellent support and flexibility in the classroom for users of any age. The "Z" based education chair with different heights, fits naturally into any place where personalized learning experiences take place.