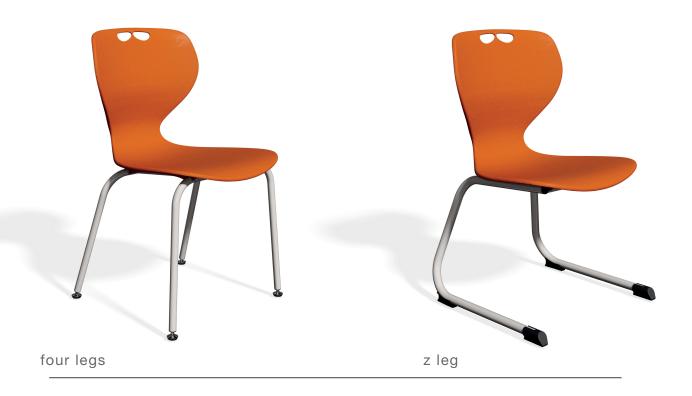

t addition to corporate learning spaces. Yoga is a natural fit in cafés, libraries, lounges, student common areas—all the places where personalized learning experiences happen, with its elegant chair base and vibrant colour options."



The ergonomic, memory flex polypropylene shell provides excellent support and flexibility in the classroom for users of any age. The "Z" based education chair with different heights, fits naturally into any place where personalized learning experiences take place.





Çok yönlü kullanım olanakları için geliştirilen 4 ayaklı sandalye modülü, canlı renk seçenekleri ve üst üste istiflenebilme özelliği sayesinde, eğitim mekanlarının yanı sıra ortak toplantı alanları, kafeler, restoranlar ve seminer odaları için uygun bir seçenektir.



product family\_\_\_\_





z leg







leg options \_\_\_\_\_





## stackability